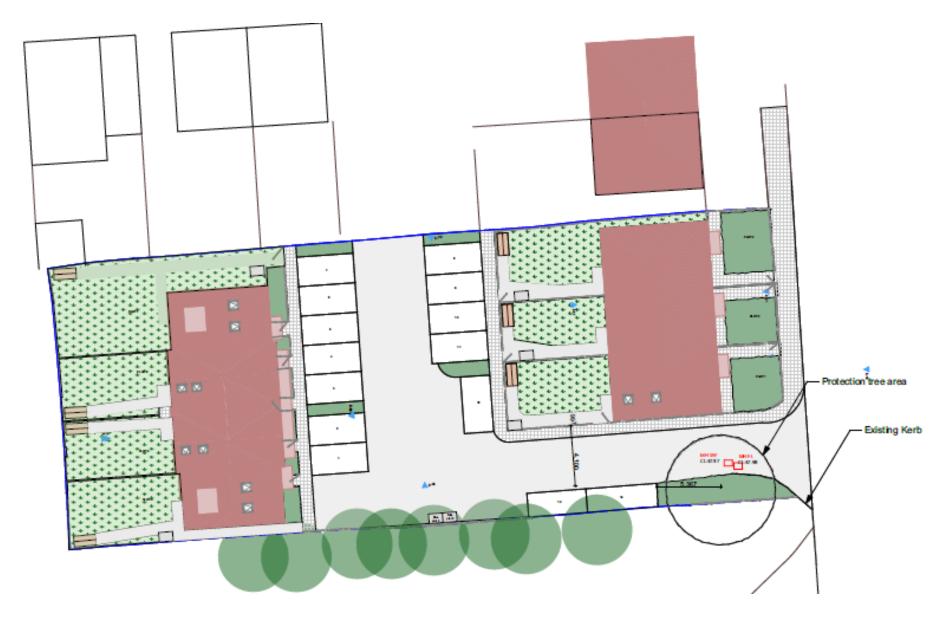

## ITEM 6b – PLAN/2020/0313

#### Former Ambulance Station, Bagshot Road, Woking, Surrey.

Erection of 7x two storey dwellings (Use Class C3) with accommodation in the roof space and associated parking, landscaping, bin and cycle storage and modified vehicular access following demolition of existing vacant Ambulance Station buildings (Use Class Sui Generis)





ackling Climate Change





#### Location Plan – PLAN/2020/0313



#### Location Plan – PLAN/2020/0313



#### Slide 38 Existing and Proposed Block Plan – PLAN/2020/0313



Slide 39

#### Site Plan – PLAN/2020/0313



## Proposed Front Block – PLAN/2020/0313









## Proposed Rear Block – PLAN/2020/0313





### Existing and Proposed Street Scenes – PLAN/2020/0313





Slide 42

# Ground Floor Plan – PLAN/2020/0313



Slide 43

#### First Floor Plan – PLAN/2020/0313





#### Slide 45 Second Flo

### Second Floor Plan – PLAN/2020/0313





### **Roof Plan – PLAN/2020/0313**



## Vehicle Tracking Plan – PLAN/2020/0313