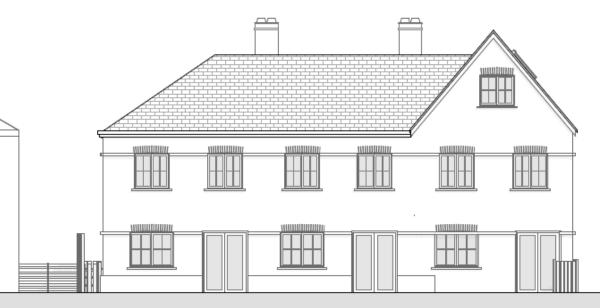

## ITEM 6b – PLAN/2020/0313

#### Former Ambulance Station, Bagshot Road, Woking, Surrey.

Erection of 7x two storey dwellings (Use Class C3) with accommodation in the roof space and associated parking, landscaping, bin and cycle storage and modified vehicular access following demolition of existing vacant Ambulance Station buildings (Use Class Sui Generis)





ackling Climate Change





#### Location Plan – PLAN/2020/0313



#### Location Plan – PLAN/2020/0313



#### Slide 38 Existing and Proposed Block Plan – PLAN/2020/0313



Slide 39

#### Site Plan – PLAN/2020/0313



## Proposed Front Block – PLAN/2020/0313









## Proposed Rear Block – PLAN/2020/0313





### Existing and Proposed Street Scenes – PLAN/2020/0313





Slide 42

# Ground Floor Plan – PLAN/2020/0313



Slide 43

#### First Floor Plan – PLAN/2020/0313





#### Slide 45 Second Flo

### Second Floor Plan – PLAN/2020/0313





### **Roof Plan – PLAN/2020/0313**



## Vehicle Tracking Plan – PLAN/2020/0313