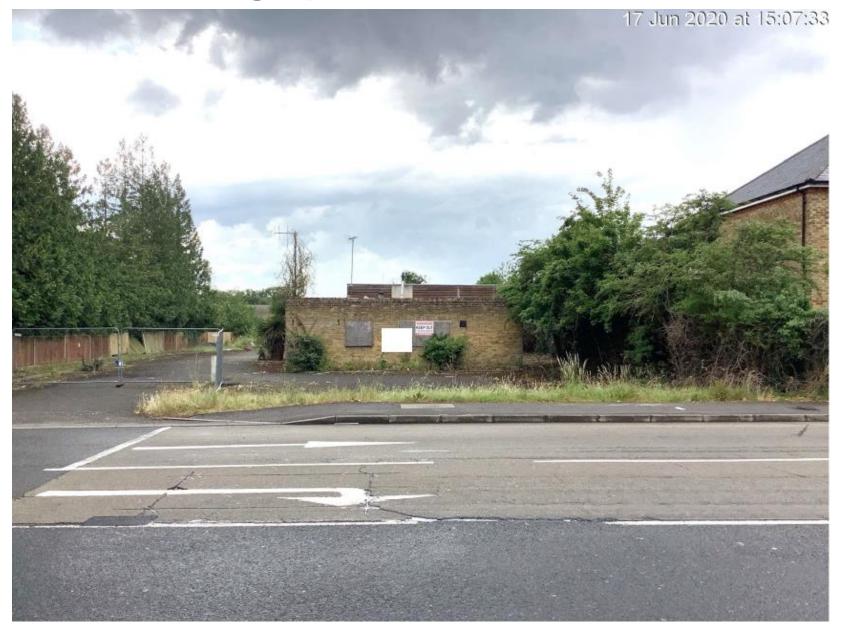

## ITEM 6b – PLAN/2020/0313

#### Former Ambulance Station, Bagshot Road, Woking, Surrey.

Erection of 7x two storey dwellings (Use Class C3) with accommodation in the roof space and associated parking, landscaping, bin and cycle storage and modified vehicular access following demolition of existing vacant Ambulance Station buildings (Use Class Sui Generis)