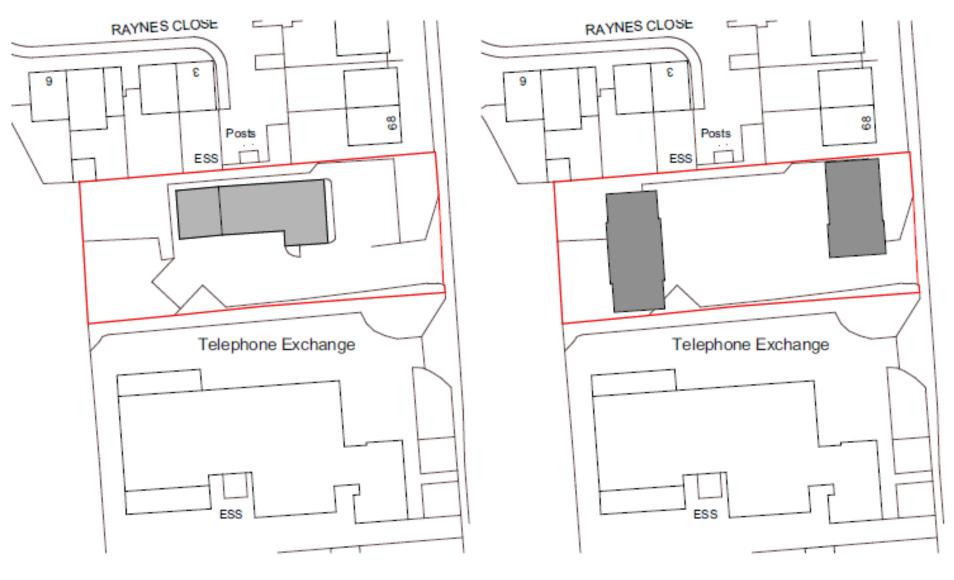

## ITEM 6b – PLAN/2020/0313

#### Former Ambulance Station, Bagshot Road, Woking, Surrey.

Erection of 7x two storey dwellings (Use Class C3) with accommodation in the roof space and associated parking, landscaping, bin and cycle storage and modified vehicular access following demolition of existing vacant Ambulance Station buildings (Use Class Sui Generis)





ackling Climate Change





#### Location Plan – PLAN/2020/0313



#### Location Plan – PLAN/2020/0313



#### Slide 38 Existing and Proposed Block Plan – PLAN/2020/0313



Slide 39

#### Site Plan – PLAN/2020/0313



## Proposed Front Block – PLAN/2020/0313









## Proposed Rear Block – PLAN/2020/0313





### Existing and Proposed Street Scenes – PLAN/2020/0313





Slide 42

# Ground Floor Plan – PLAN/2020/0313



Slide 43

#### First Floor Plan – PLAN/2020/0313





#### Slide 45 Second Flo

### Second Floor Plan – PLAN/2020/0313





### **Roof Plan – PLAN/2020/0313**



## Vehicle Tracking Plan – PLAN/2020/0313