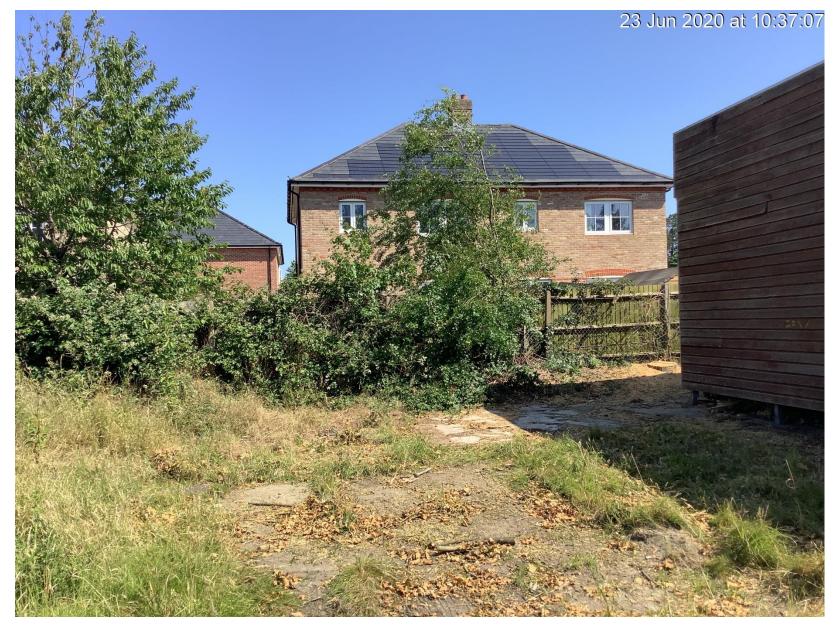

#### Former Ambulance Station, Bagshot Road, Woking, Surrey.

Erection of 7x two storey dwellings (Use Class C3) with accommodation in the roof space and associated parking, landscaping, bin and cycle storage and modified vehicular access following demolition of existing vacant Ambulance Station buildings (Use Class Sui Generis)