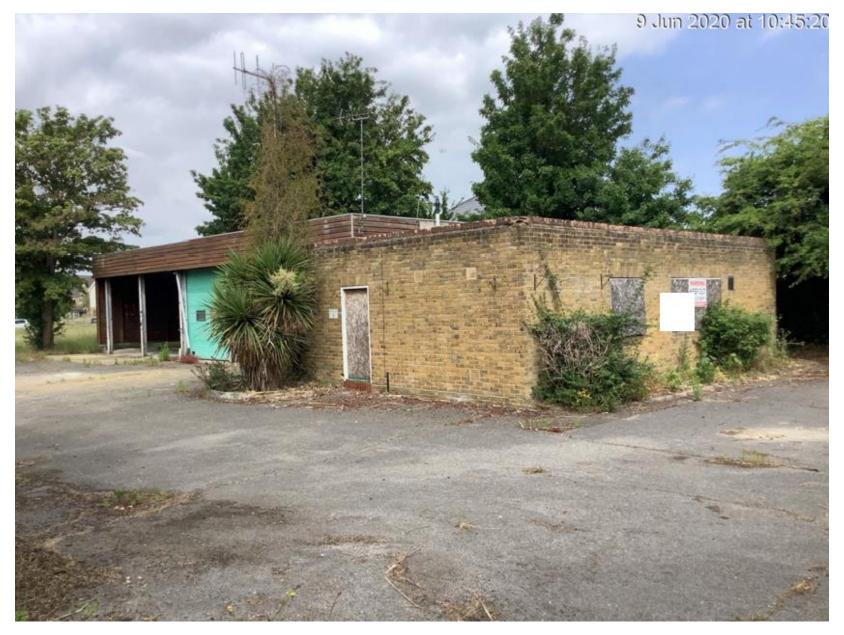

#### Former Ambulance Station, Bagshot Road, Woking, Surrey.

Erection of 7x two storey dwellings (Use Class C3) with accommodation in the roof space and associated parking, landscaping, bin and cycle storage and modified vehicular access following demolition of existing vacant Ambulance Station buildings (Use Class Sui Generis)