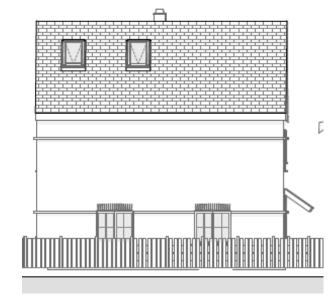

## ITEM 6b – PLAN/2020/0313

#### Former Ambulance Station, Bagshot Road, Woking, Surrey.

Erection of 7x two storey dwellings (Use Class C3) with accommodation in the roof space and associated parking, landscaping, bin and cycle storage and modified vehicular access following demolition of existing vacant Ambulance Station buildings (Use Class Sui Generis)





ackling Climate Change





#### Location Plan – PLAN/2020/0313



#### Location Plan – PLAN/2020/0313



#### Slide 38 Existing and Proposed Block Plan – PLAN/2020/0313



Slide 39

#### Site Plan – PLAN/2020/0313



## Proposed Front Block – PLAN/2020/0313









## Proposed Rear Block – PLAN/2020/0313





### Existing and Proposed Street Scenes – PLAN/2020/0313





Slide 42

# Ground Floor Plan – PLAN/2020/0313



Slide 43

#### First Floor Plan – PLAN/2020/0313





#### Slide 45 Second Flo

### Second Floor Plan – PLAN/2020/0313





### **Roof Plan – PLAN/2020/0313**



## Vehicle Tracking Plan – PLAN/2020/0313