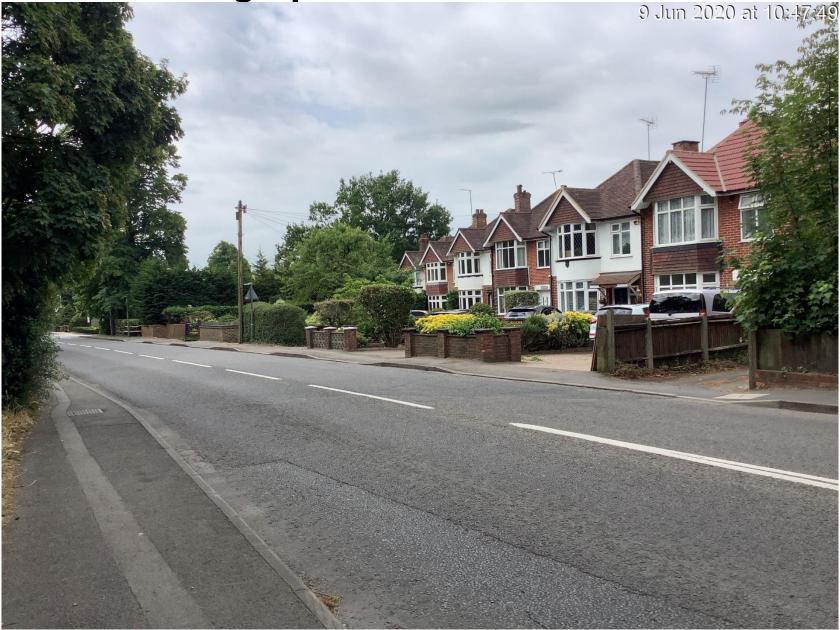

#### Former Ambulance Station, Bagshot Road, Woking, Surrey.

Erection of 7x two storey dwellings (Use Class C3) with accommodation in the roof space and associated parking, landscaping, bin and cycle storage and modified vehicular access following demolition of existing vacant Ambulance Station buildings (Use Class Sui Generis)