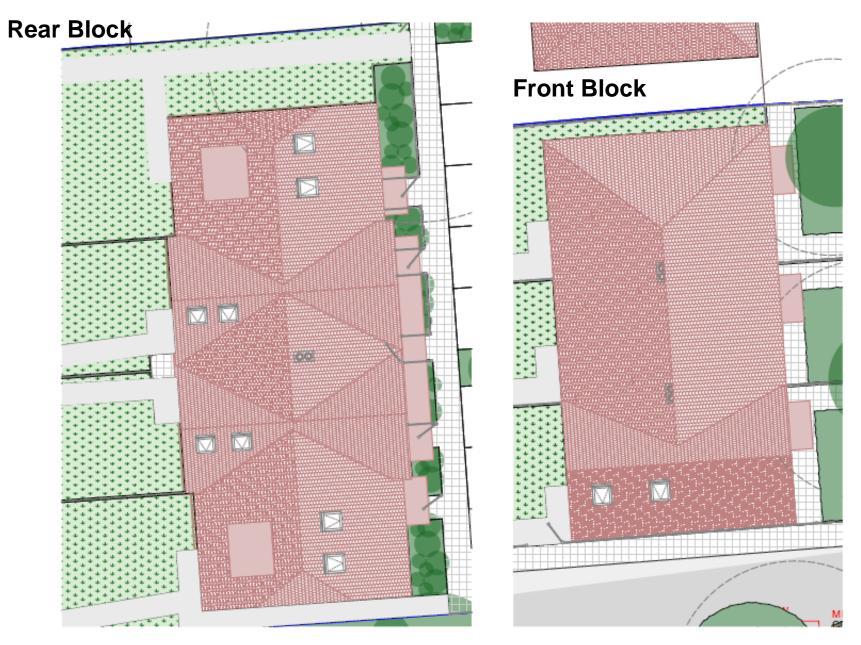

ommodation in the roof space and associated parking, landscaping, bin and cycle storage and modified vehicular access following demolition of existing vacant Ambulance Station buildings (Use Class Sui Generis)





ackling Climate Change





#### Location Plan – PLAN/2020/0313



#### Location Plan – PLAN/2020/0313



#### Slide 38 Existing and Proposed Block Plan – PLAN/2020/0313



Slide 39

#### Site Plan – PLAN/2020/0313



## Proposed Front Block – PLAN/2020/0313









## Proposed Rear Block – PLAN/2020/0313





### Existing and Proposed Street Scenes – PLAN/2020/0313





Slide 42

# Ground Floor Plan – PLAN/2020/0313



Slide 43

#### First Floor Plan – PLAN/2020/0313





#### Slide 45 Second Flo

### Second Floor Plan – PLAN/2020/0313





### **Roof Plan – PLAN/2020/0313**



## Vehicle Tracking Plan – PLAN/2020/0313