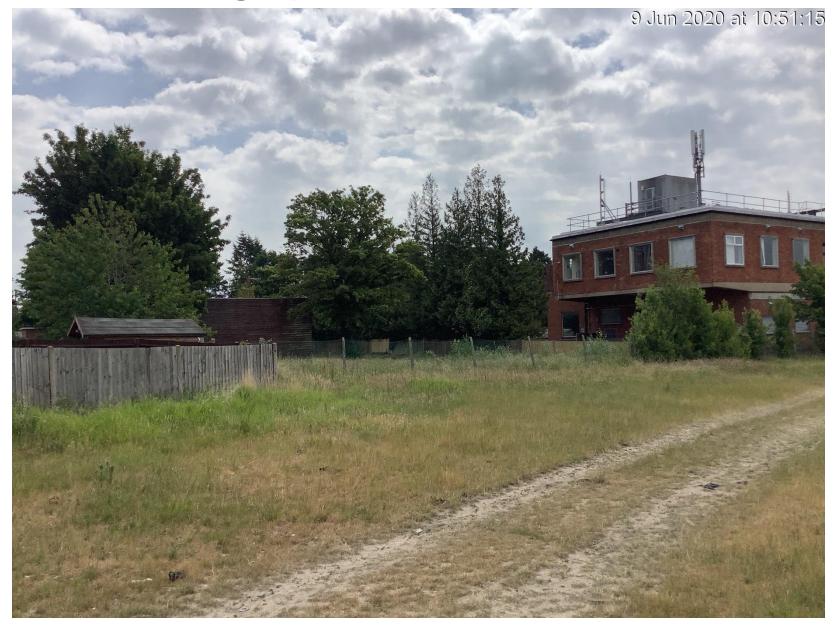

#### Former Ambulance Station, Bagshot Road, Woking, Surrey.

Erection of 7x two storey dwellings (Use Class C3) with accommodation in the roof space and associated parking, landscaping, bin and cycle storage and modified vehicular access following demolition of existing vacant Ambulance Station buildings (Use Class Sui Generis)