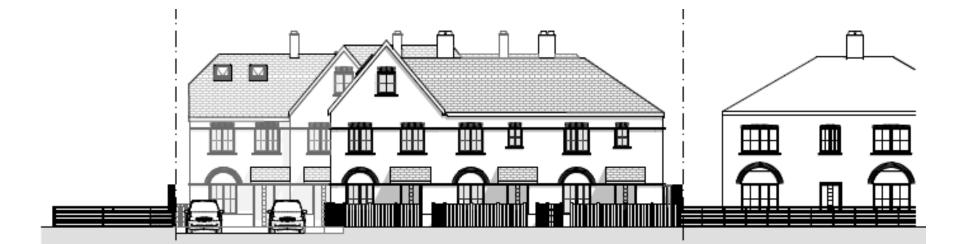

## ITEM 6b – PLAN/2020/0313

#### Former Ambulance Station, Bagshot Road, Woking, Surrey.

Erection of 7x two storey dwellings (Use Class C3) with accommodation in the roof space and associated parking, landscaping, bin and cycle storage and modified vehicular access following demolition of existing vacant Ambulance Station buildings (Use Class Sui Generis)





ackling Climate Change





#### Location Plan – PLAN/2020/0313



#### Location Plan – PLAN/2020/0313



#### Slide 38 Existing and Proposed Block Plan – PLAN/2020/0313



Slide 39

#### Site Plan – PLAN/2020/0313



## Proposed Front Block – PLAN/2020/0313









## Proposed Rear Block – PLAN/2020/0313





### Existing and Proposed Street Scenes – PLAN/2020/0313





Slide 42

# Ground Floor Plan – PLAN/2020/0313



Slide 43

#### First Floor Plan – PLAN/2020/0313





#### Slide 45 Second Flo

### Second Floor Plan – PLAN/2020/0313





### **Roof Plan – PLAN/2020/0313**



## Vehicle Tracking Plan – PLAN/2020/0313