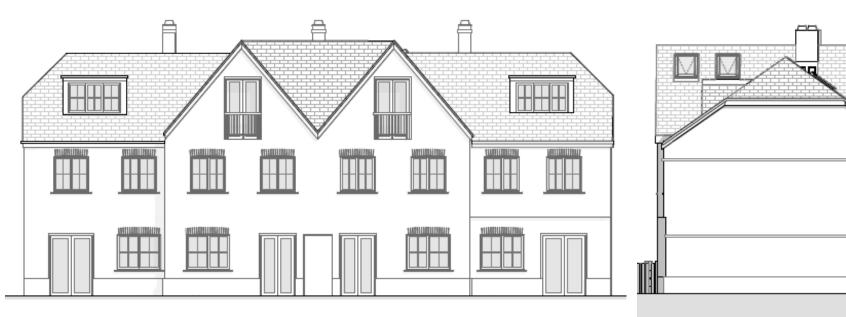

## ITEM 6b – PLAN/2020/0313

#### Former Ambulance Station, Bagshot Road, Woking, Surrey.

Erection of 7x two storey dwellings (Use Class C3) with accommodation in the roof space and associated parking, landscaping, bin and cycle storage and modified vehicular access following demolition of existing vacant Ambulance Station buildings (Use Class Sui Generis)





ackling Climate Change





#### Location Plan – PLAN/2020/0313



#### Location Plan – PLAN/2020/0313



#### Slide 38 Existing and Proposed Block Plan – PLAN/2020/0313



Slide 39

#### Site Plan – PLAN/2020/0313



## Proposed Front Block – PLAN/2020/0313









## Proposed Rear Block – PLAN/2020/0313





### Existing and Proposed Street Scenes – PLAN/2020/0313





Slide 42

# Ground Floor Plan – PLAN/2020/0313



Slide 43

#### First Floor Plan – PLAN/2020/0313





#### Slide 45 Second Flo

### Second Floor Plan – PLAN/2020/0313





### **Roof Plan – PLAN/2020/0313**



## Vehicle Tracking Plan – PLAN/2020/0313