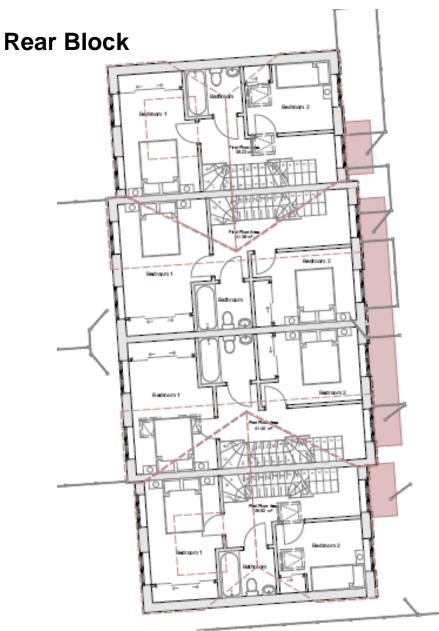

Ambulance Station, Bagshot Road, Woking, Surrey.

Erection of 7x two storey dwellings (Use Class C3) with accommodation in the roof space and associated parking, landscaping, bin and cycle storage and modified vehicular access following demolition of existing vacant Ambulance Station buildings (Use Class Sui Generis)





ackling Climate Change





#### Location Plan – PLAN/2020/0313



#### Location Plan – PLAN/2020/0313



#### Slide 38 Existing and Proposed Block Plan – PLAN/2020/0313



Slide 39

#### Site Plan – PLAN/2020/0313



## Proposed Front Block – PLAN/2020/0313









## Proposed Rear Block – PLAN/2020/0313





### Existing and Proposed Street Scenes – PLAN/2020/0313





Slide 42

# Ground Floor Plan – PLAN/2020/0313



Slide 43

#### First Floor Plan – PLAN/2020/0313





#### Slide 45 Second Flo

### Second Floor Plan – PLAN/2020/0313





### **Roof Plan – PLAN/2020/0313**



## Vehicle Tracking Plan – PLAN/2020/0313