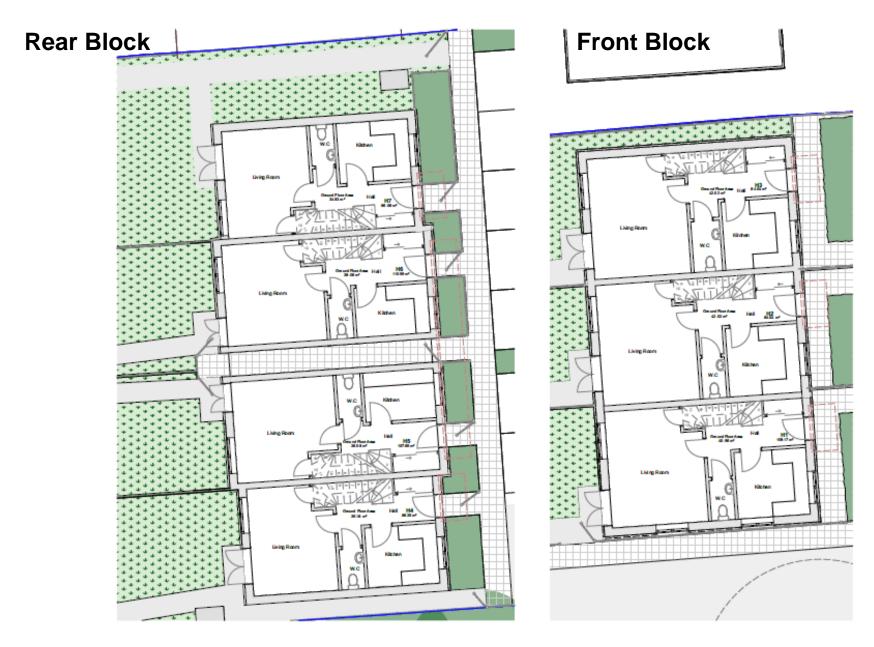

## ITEM 6b – PLAN/2020/0313

#### Former Ambulance Station, Bagshot Road, Woking, Surrey.

Erection of 7x two storey dwellings (Use Class C3) with accommodation in the roof space and associated parking, landscaping, bin and cycle storage and modified vehicular access following demolition of existing vacant Ambulance Station buildings (Use Class Sui Generis)





ackling Climate Change





#### Location Plan – PLAN/2020/0313



#### Location Plan – PLAN/2020/0313



#### Slide 38 Existing and Proposed Block Plan – PLAN/2020/0313



Slide 39

#### Site Plan – PLAN/2020/0313



## Proposed Front Block – PLAN/2020/0313









## Proposed Rear Block – PLAN/2020/0313





### Existing and Proposed Street Scenes – PLAN/2020/0313





Slide 42

# Ground Floor Plan – PLAN/2020/0313



Slide 43

#### First Floor Plan – PLAN/2020/0313





#### Slide 45 Second Flo

### Second Floor Plan – PLAN/2020/0313





### **Roof Plan – PLAN/2020/0313**



## Vehicle Tracking Plan – PLAN/2020/0313