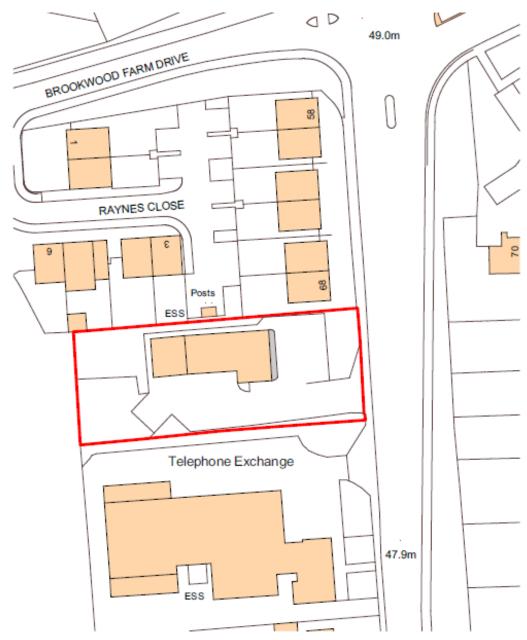

## ITEM 6b – PLAN/2020/0313

#### Former Ambulance Station, Bagshot Road, Woking, Surrey.

Erection of 7x two storey dwellings (Use Class C3) with accommodation in the roof space and associated parking, landscaping, bin and cycle storage and modified vehicular access following demolition of existing vacant Ambulance Station buildings (Use Class Sui Generis)





ackling Climate Change





#### Location Plan – PLAN/2020/0313



#### Location Plan – PLAN/2020/0313



#### Slide 38 Existing and Proposed Block Plan – PLAN/2020/0313



Slide 39

#### Site Plan – PLAN/2020/0313



## Proposed Front Block – PLAN/2020/0313









## Proposed Rear Block – PLAN/2020/0313





### Existing and Proposed Street Scenes – PLAN/2020/0313





Slide 42

# Ground Floor Plan – PLAN/2020/0313



Slide 43

#### First Floor Plan – PLAN/2020/0313





#### Slide 45 Second Flo

### Second Floor Plan – PLAN/2020/0313





### **Roof Plan – PLAN/2020/0313**



## Vehicle Tracking Plan – PLAN/2020/0313