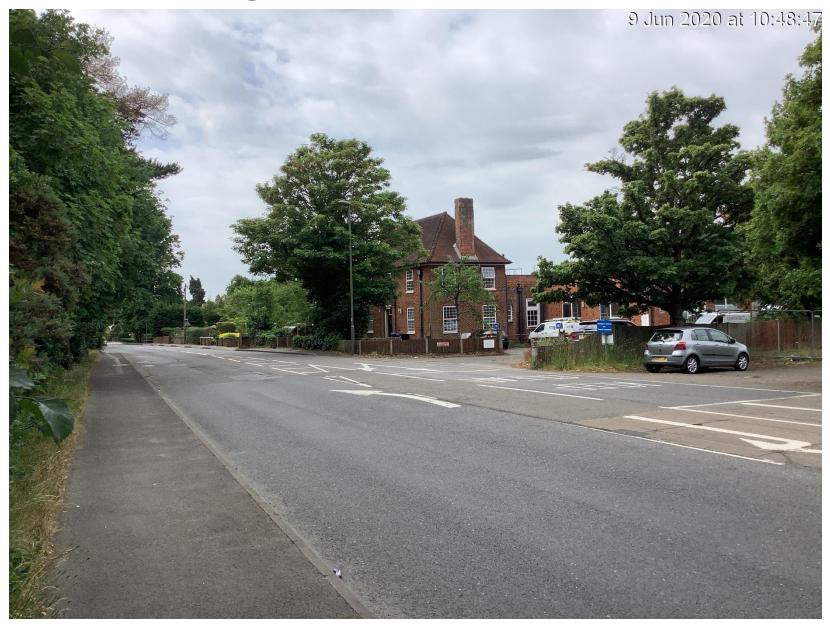

#### Former Ambulance Station, Bagshot Road, Woking, Surrey.

Erection of 7x two storey dwellings (Use Class C3) with accommodation in the roof space and associated parking, landscaping, bin and cycle storage and modified vehicular access following demolition of existing vacant Ambulance Station buildings (Use Class Sui Generis)