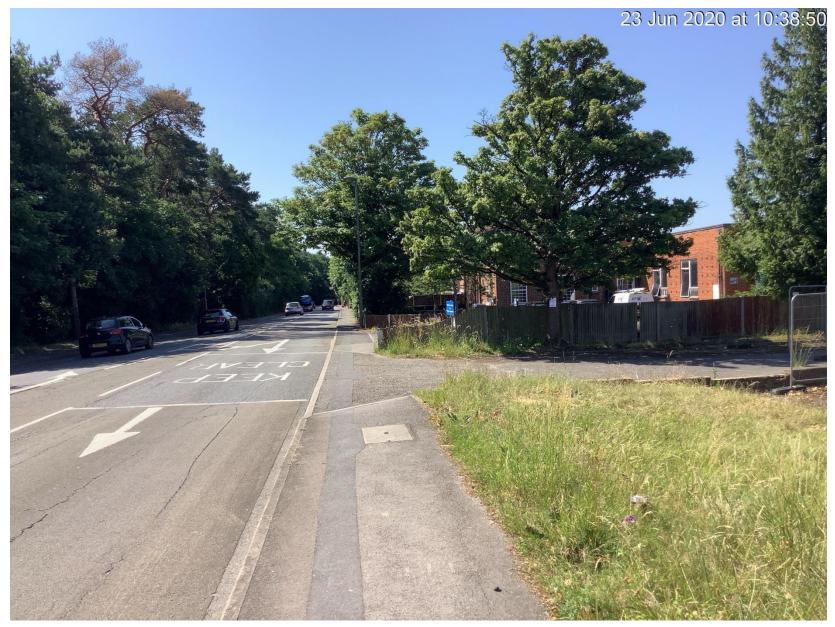

#### Former Ambulance Station, Bagshot Road, Woking, Surrey.

Erection of 7x two storey dwellings (Use Class C3) with accommodation in the roof space and associated parking, landscaping, bin and cycle storage and modified vehicular access following demolition of existing vacant Ambulance Station buildings (Use Class Sui Generis)