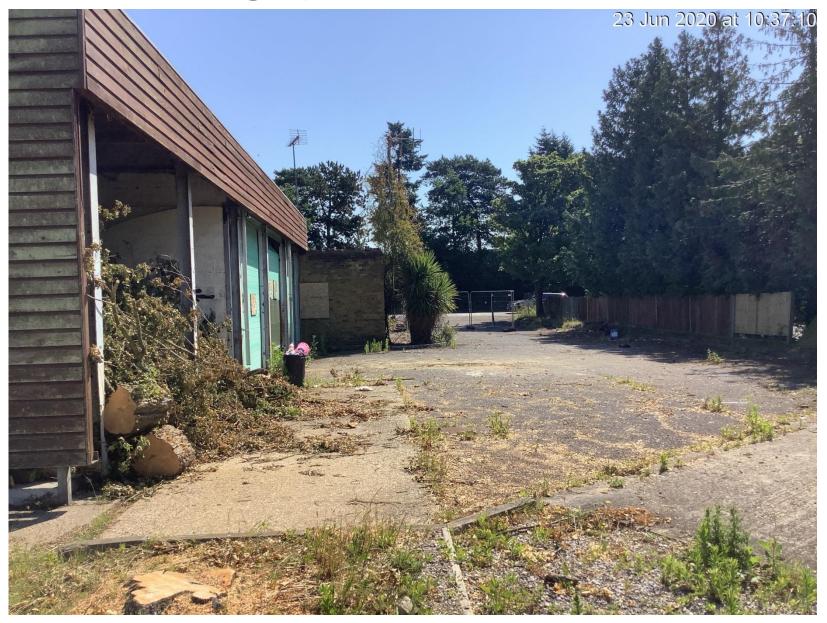

#### Former Ambulance Station, Bagshot Road, Woking, Surrey.

Erection of 7x two storey dwellings (Use Class C3) with accommodation in the roof space and associated parking, landscaping, bin and cycle storage and modified vehicular access following demolition of existing vacant Ambulance Station buildings (Use Class Sui Generis)