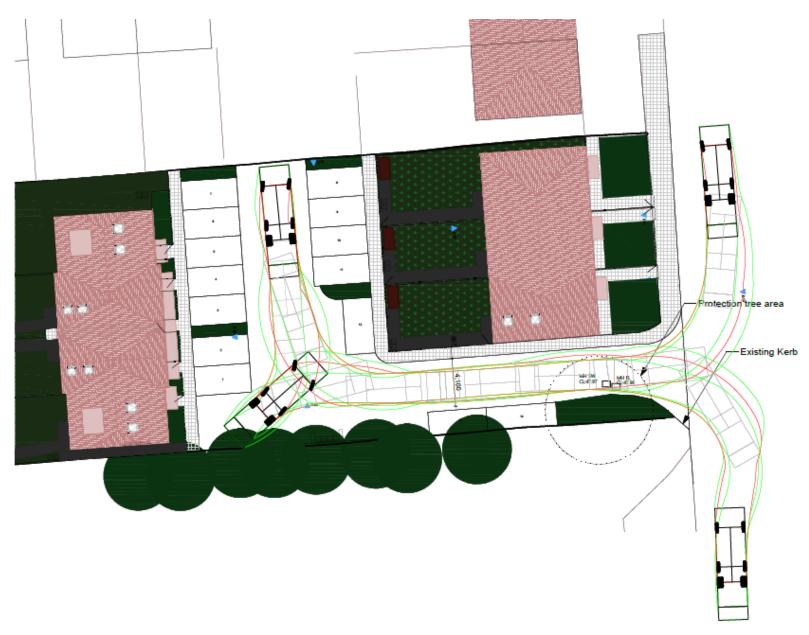

arking, landscaping, bin and cycle storage and modified vehicular access following demolition of existing vacant Ambulance Station buildings (Use Class Sui Generis)





ackling Climate Change





#### Location Plan – PLAN/2020/0313



#### Location Plan – PLAN/2020/0313



#### Slide 38 Existing and Proposed Block Plan – PLAN/2020/0313



Slide 39

#### Site Plan – PLAN/2020/0313



## Proposed Front Block – PLAN/2020/0313









## Proposed Rear Block – PLAN/2020/0313





### Existing and Proposed Street Scenes – PLAN/2020/0313





Slide 42

# Ground Floor Plan – PLAN/2020/0313



Slide 43

#### First Floor Plan – PLAN/2020/0313





#### Slide 45 Second Flo

### Second Floor Plan – PLAN/2020/0313





### **Roof Plan – PLAN/2020/0313**



## Vehicle Tracking Plan – PLAN/2020/0313