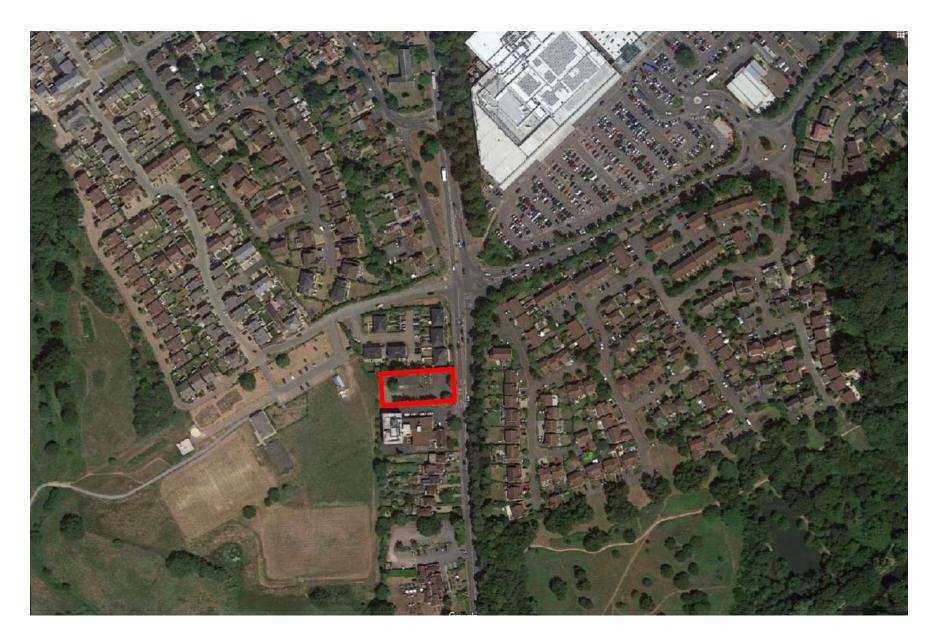

## ITEM 6b – PLAN/2020/0313

#### Former Ambulance Station, Bagshot Road, Woking, Surrey.

Erection of 7x two storey dwellings (Use Class C3) with accommodation in the roof space and associated parking, landscaping, bin and cycle storage and modified vehicular access following demolition of existing vacant Ambulance Station buildings (Use Class Sui Generis)





ackling Climate Change





#### Location Plan – PLAN/2020/0313



#### Location Plan – PLAN/2020/0313



#### Slide 38 Existing and Proposed Block Plan – PLAN/2020/0313



Slide 39

#### Site Plan – PLAN/2020/0313



## Proposed Front Block – PLAN/2020/0313









## Proposed Rear Block – PLAN/2020/0313





### Existing and Proposed Street Scenes – PLAN/2020/0313





Slide 42

# Ground Floor Plan – PLAN/2020/0313



Slide 43

#### First Floor Plan – PLAN/2020/0313





#### Slide 45 Second Flo

### Second Floor Plan – PLAN/2020/0313





### **Roof Plan – PLAN/2020/0313**



## Vehicle Tracking Plan – PLAN/2020/0313