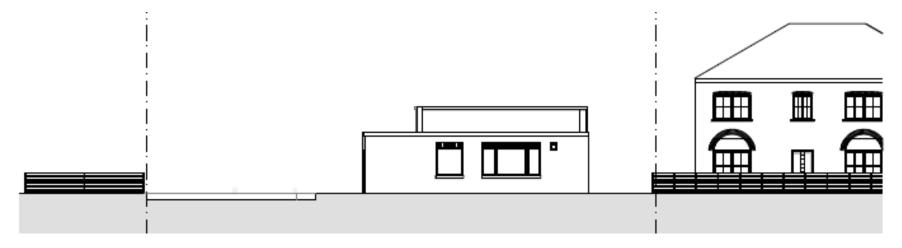

## ITEM 6b – PLAN/2020/0313

#### Former Ambulance Station, Bagshot Road, Woking, Surrey.

Erection of 7x two storey dwellings (Use Class C3) with accommodation in the roof space and associated parking, landscaping, bin and cycle storage and modified vehicular access following demolition of existing vacant Ambulance Station buildings (Use Class Sui Generis)





ackling Climate Change





#### Location Plan – PLAN/2020/0313



#### Location Plan – PLAN/2020/0313



#### Slide 38 Existing and Proposed Block Plan – PLAN/2020/0313



Slide 39

#### Site Plan – PLAN/2020/0313



## Proposed Front Block – PLAN/2020/0313









## Proposed Rear Block – PLAN/2020/0313





### Existing and Proposed Street Scenes – PLAN/2020/0313





Slide 42

# Ground Floor Plan – PLAN/2020/0313



Slide 43

#### First Floor Plan – PLAN/2020/0313





#### Slide 45 Second Flo

### Second Floor Plan – PLAN/2020/0313





### **Roof Plan – PLAN/2020/0313**



## Vehicle Tracking Plan – PLAN/2020/0313