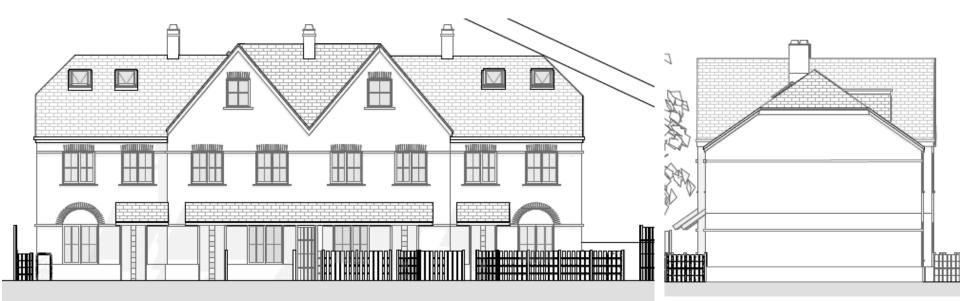

## ITEM 6b – PLAN/2020/0313

#### Former Ambulance Station, Bagshot Road, Woking, Surrey.

Erection of 7x two storey dwellings (Use Class C3) with accommodation in the roof space and associated parking, landscaping, bin and cycle storage and modified vehicular access following demolition of existing vacant Ambulance Station buildings (Use Class Sui Generis)





ackling Climate Change





#### Location Plan – PLAN/2020/0313



#### Location Plan – PLAN/2020/0313



#### Slide 38 Existing and Proposed Block Plan – PLAN/2020/0313



Slide 39

#### Site Plan – PLAN/2020/0313



## Proposed Front Block – PLAN/2020/0313









## Proposed Rear Block – PLAN/2020/0313





### Existing and Proposed Street Scenes – PLAN/2020/0313





Slide 42

# Ground Floor Plan – PLAN/2020/0313



Slide 43

#### First Floor Plan – PLAN/2020/0313





#### Slide 45 Second Flo

### Second Floor Plan – PLAN/2020/0313





### **Roof Plan – PLAN/2020/0313**



## Vehicle Tracking Plan – PLAN/2020/0313