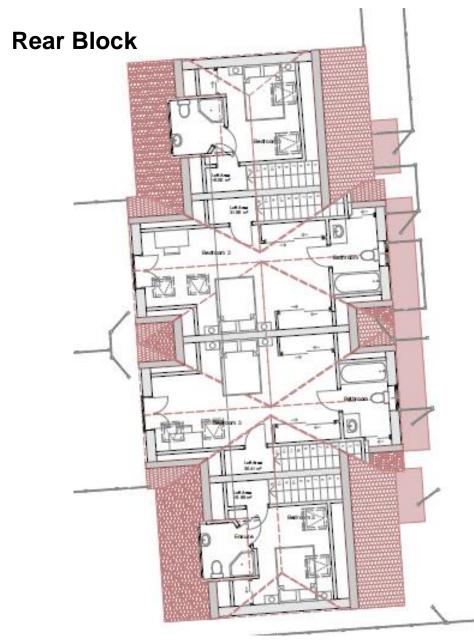

storey dwellings (Use Class C3) with accommodation in the roof space and associated parking, landscaping, bin and cycle storage and modified vehicular access following demolition of existing vacant Ambulance Station buildings (Use Class Sui Generis)





ackling Climate Change





#### Location Plan – PLAN/2020/0313



#### Location Plan – PLAN/2020/0313



#### Slide 38 Existing and Proposed Block Plan – PLAN/2020/0313



Slide 39

#### Site Plan – PLAN/2020/0313



## Proposed Front Block – PLAN/2020/0313









## Proposed Rear Block – PLAN/2020/0313





### Existing and Proposed Street Scenes – PLAN/2020/0313





Slide 42

# Ground Floor Plan – PLAN/2020/0313



Slide 43

#### First Floor Plan – PLAN/2020/0313





#### Slide 45 Second Flo

### Second Floor Plan – PLAN/2020/0313





### **Roof Plan – PLAN/2020/0313**



## Vehicle Tracking Plan – PLAN/2020/0313