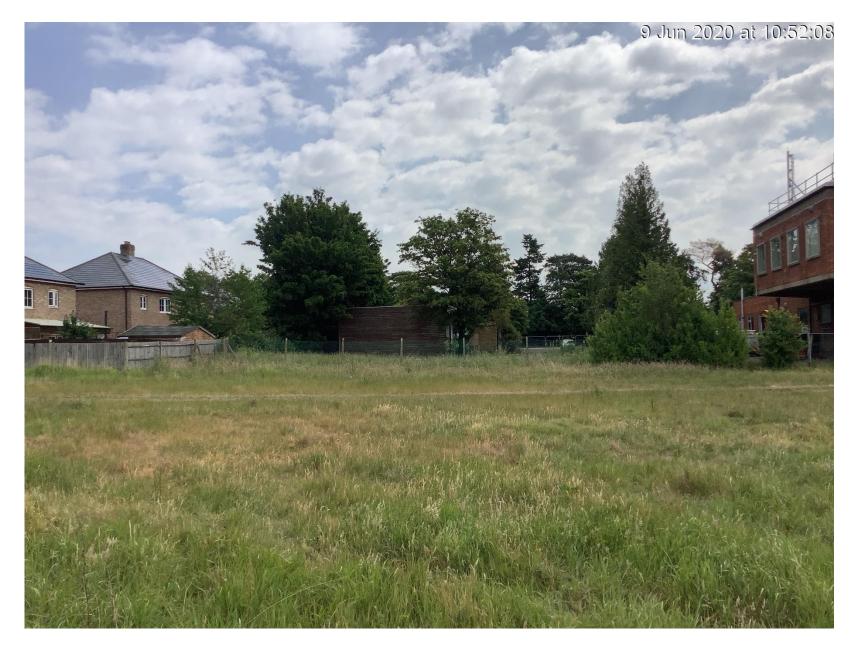

#### Former Ambulance Station, Bagshot Road, Woking, Surrey.

Erection of 7x two storey dwellings (Use Class C3) with accommodation in the roof space and associated parking, landscaping, bin and cycle storage and modified vehicular access following demolition of existing vacant Ambulance Station buildings (Use Class Sui Generis)