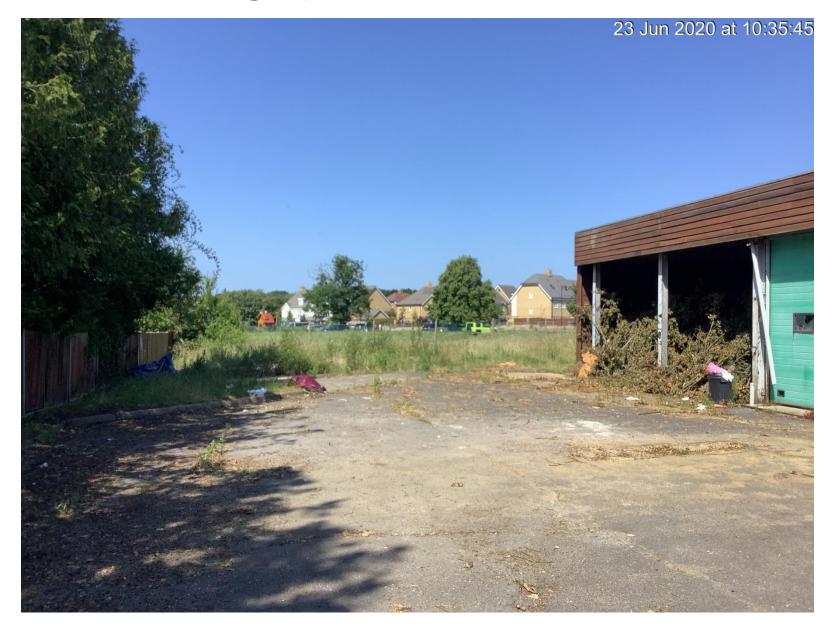

#### Former Ambulance Station, Bagshot Road, Woking, Surrey.

Erection of 7x two storey dwellings (Use Class C3) with accommodation in the roof space and associated parking, landscaping, bin and cycle storage and modified vehicular access following demolition of existing vacant Ambulance Station buildings (Use Class Sui Generis)