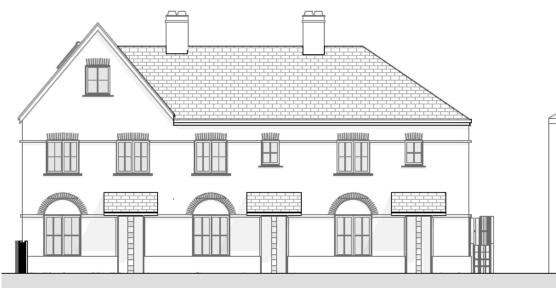

## ITEM 6b – PLAN/2020/0313

#### Former Ambulance Station, Bagshot Road, Woking, Surrey.

Erection of 7x two storey dwellings (Use Class C3) with accommodation in the roof space and associated parking, landscaping, bin and cycle storage and modified vehicular access following demolition of existing vacant Ambulance Station buildings (Use Class Sui Generis)





ackling Climate Change





#### Location Plan – PLAN/2020/0313



#### Location Plan – PLAN/2020/0313



#### Slide 38 Existing and Proposed Block Plan – PLAN/2020/0313



Slide 39

#### Site Plan – PLAN/2020/0313



## Proposed Front Block – PLAN/2020/0313









## Proposed Rear Block – PLAN/2020/0313





### Existing and Proposed Street Scenes – PLAN/2020/0313





Slide 42

# Ground Floor Plan – PLAN/2020/0313



Slide 43

#### First Floor Plan – PLAN/2020/0313





#### Slide 45 Second Flo

### Second Floor Plan – PLAN/2020/0313





### **Roof Plan – PLAN/2020/0313**



## Vehicle Tracking Plan – PLAN/2020/0313