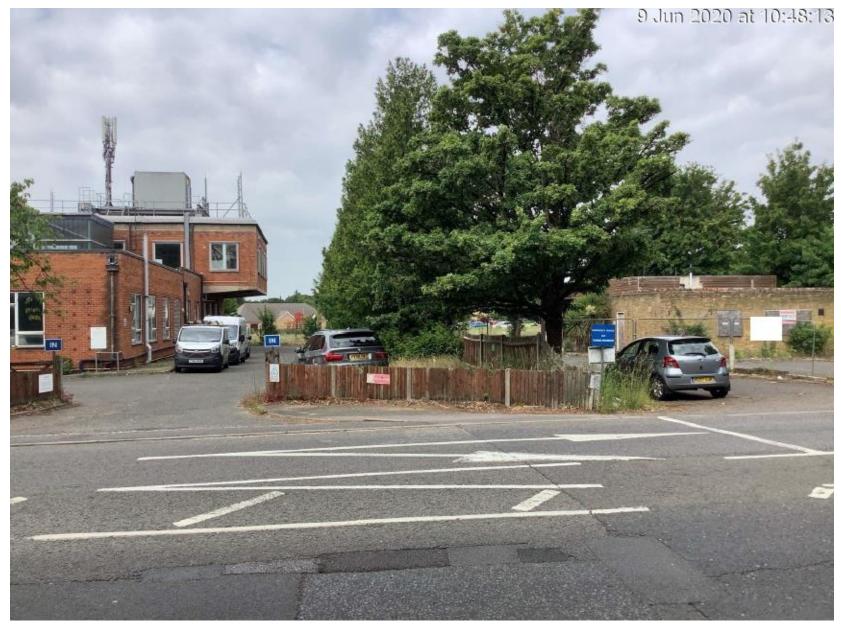

#### Former Ambulance Station, Bagshot Road, Woking, Surrey.

Erection of 7x two storey dwellings (Use Class C3) with accommodation in the roof space and associated parking, landscaping, bin and cycle storage and modified vehicular access following demolition of existing vacant Ambulance Station buildings (Use Class Sui Generis)