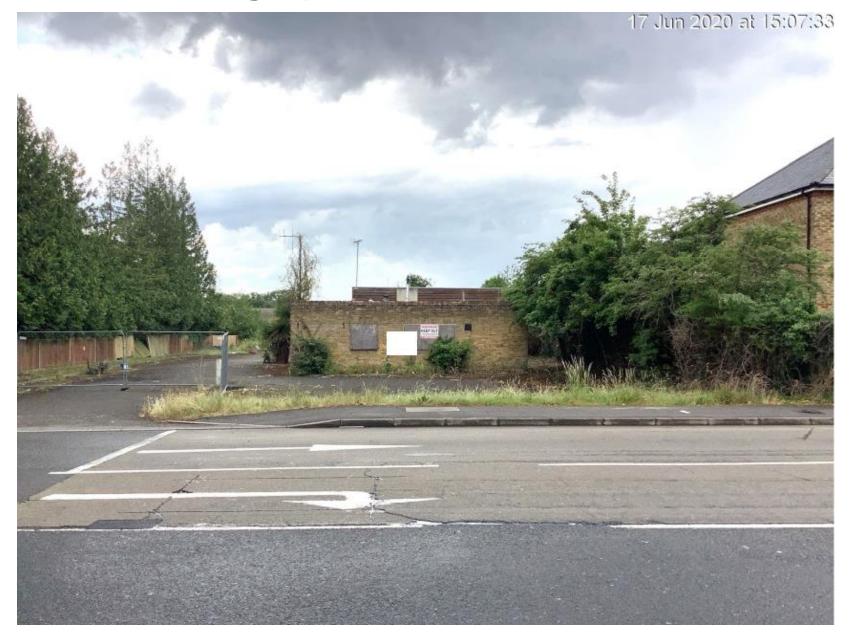

#### Former Ambulance Station, Bagshot Road, Woking, Surrey.

Erection of 7x two storey dwellings (Use Class C3) with accommodation in the roof space and associated parking, landscaping, bin and cycle storage and modified vehicular access following demolition of existing vacant Ambulance Station buildings (Use Class Sui Generis)