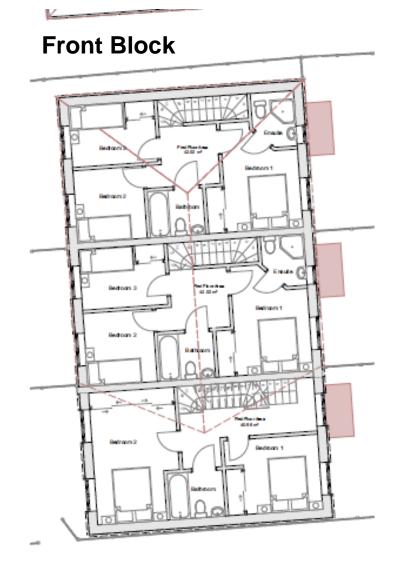

mbulance Station, Bagshot Road, Woking, Surrey.

Erection of 7x two storey dwellings (Use Class C3) with accommodation in the roof space and associated parking, landscaping, bin and cycle storage and modified vehicular access following demolition of existing vacant Ambulance Station buildings (Use Class Sui Generis)





ackling Climate Change





#### Location Plan – PLAN/2020/0313



#### Location Plan – PLAN/2020/0313



#### Slide 38 Existing and Proposed Block Plan – PLAN/2020/0313



Slide 39

#### Site Plan – PLAN/2020/0313



## Proposed Front Block – PLAN/2020/0313









## Proposed Rear Block – PLAN/2020/0313





### Existing and Proposed Street Scenes – PLAN/2020/0313





Slide 42

# Ground Floor Plan – PLAN/2020/0313



Slide 43

#### First Floor Plan – PLAN/2020/0313





#### Slide 45 Second Flo

### Second Floor Plan – PLAN/2020/0313





### **Roof Plan – PLAN/2020/0313**



## Vehicle Tracking Plan – PLAN/2020/0313